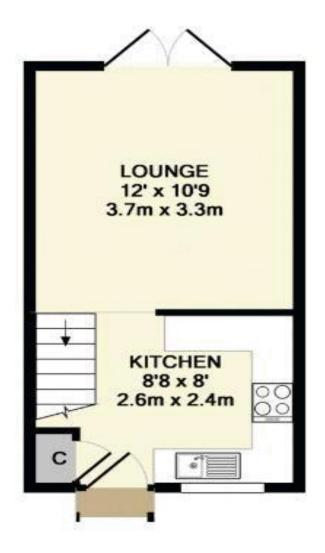

# **GROUND FLOOR**

Registered Address: Unit 3 The Brookfield Centre, Cheshunt, Herts, EN8 0NN Company Registration Number: OC414280 | VAT Number: 276958046©2022 Paul Wallace Group LLP trading as Paul Wallace Estate Agents