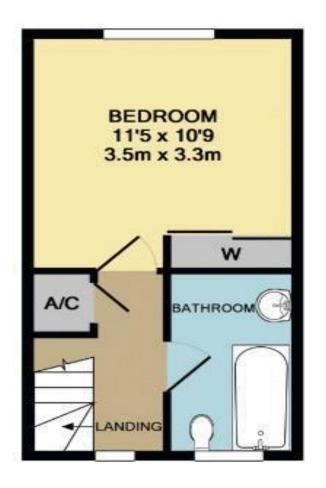

for efficient heating. The bedroom includes built-in wardrobes for added storage space. Additionally, ample parking is available to front and rear, making it easy for residents to come and go as they please. This property is a must-see for those seeking a contemporary home in a desirable location.

### Key features

- •Close proximity to Hertford North Station and town centre
- Modern open plan living space
- •Efficient combi boiler for heating
- •Ample parking available to front and rear

## **Property Information**

Tenure Freehold

Council Tax

- •Private 35ft rear garden
- Recently renovated with new UPVC windows and French doors
- Built-in wardrobes in bedroom
- Desirable end of terraced location with views of green space







01992 466471

hoddesdon@paulwallace.co.uk















1ST FLOOR

# **GROUND FLOOR**













Registered Address: Unit 3 The Brookfield Centre, Cheshunt, Herts, EN8 0NN Company Registration Number: OC414280 | VAT Number: 276958046©2022 Paul Wallace Group LLP trading as Paul Wallace Estate Agents



## **Paul Wallace Estate Agents**

70 High Street Hoddesdon Hertfordshire **EN118ET** 



01992 466471



hoddesdon@paulwallace.co.uk



www.paulwallace.co.uk



# **Opening Times**

Mon 9am to 6.30pm Tues 9am to 6.30pm Wed 9am to 6.30pm 9am to 6.30pm Thurs 9am to 6.30pm Fri

Sat 9am to 5.00pm

Sun Closed



Agents Note: Whilst every care has been taken to prepare these sales particulars, they are for guidance purposes only. All measurements are approximate and are for general guidance purposes only and whilst every care has been taken to ensu